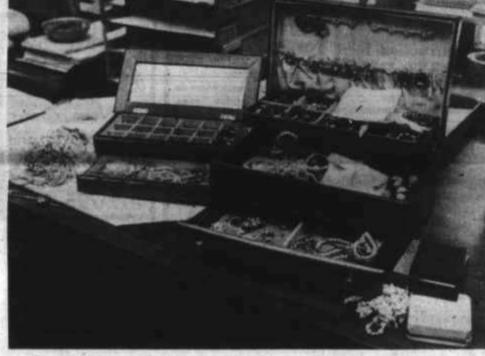

## Lake Motors, Inc.

323 S. McCarty • Eagle Lake • Ph. 234-2513

This jewelry was stolen Monday and recovered Tuesday.

### Jewelry stolen Monday recovered

Most of the items stolen that is an extension of A building on Main street was Monday evening from the St., just off Austin Road struck three times, and home of Mr. and Mrs. near the railroad tracks at other stores were hit.

the home. The report said was gained by busting a \$1,250 in jewelry and other window on the Post Office items were taken. Officers St. side of the building, Wilfred Luedecke and behind the newspaper

Albert Martin investigated. racks. ingerprints were removed Police also are in-11:30 a.m., James Rose, building windows were shot who was, working in the at with some low powered area along the dirt road gun. The Southwestern Bell